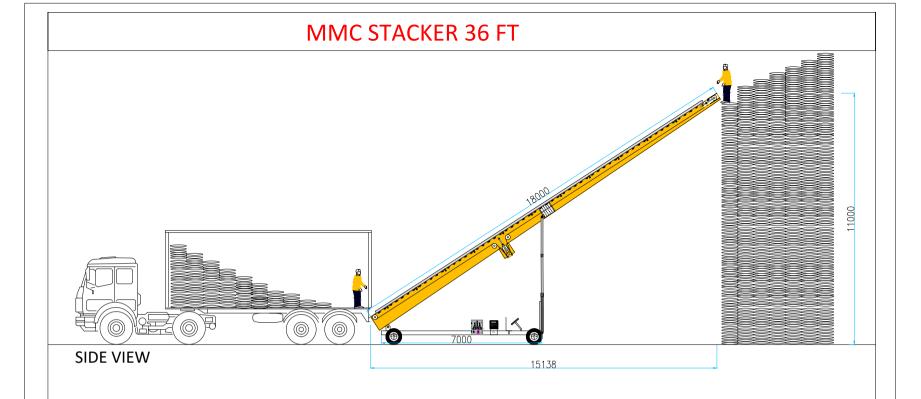

|      | MM CONSULTANCY SERVICES, DEWAS         |                                             |  |  |  |
|------|----------------------------------------|---------------------------------------------|--|--|--|
| S.NO | TECHNICAL SPECIFICATION                | MM CONSULTANCY                              |  |  |  |
| 1    | MODEL                                  | MMC TL 36 FT STACKER                        |  |  |  |
| 2    | CHASSIS I BEAM                         | (7000X 1300 X175MM)                         |  |  |  |
| 3    | CONVEYOR LENGTH                        | 18000MM                                     |  |  |  |
| 4    | CONVEYOR WIDTH                         | 800MM                                       |  |  |  |
| 5    | ELEVATION                              | 36 FEET                                     |  |  |  |
| 6    | TRUCK PENETRATION                      | 30 FEET                                     |  |  |  |
| 7    | SINGLE TELESCOPIC PISTON ON FRONT SIDE | 2 NOS                                       |  |  |  |
| 8    | LOAD CAPACITY                          | 50KG/MTR                                    |  |  |  |
| 9    | DRIVE MOTOR                            | 5 HP - BELT DRIVE<br>5 HP- POWER PACK MOTOR |  |  |  |
| 10   | BELT WIDTH                             | 600MM                                       |  |  |  |
| 11   | MOBILITY                               | NON - AUTOMATIC                             |  |  |  |