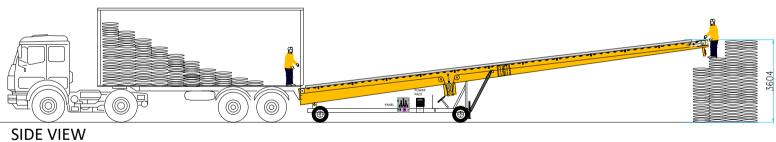

|      | MM CONSULTANCY SERVICES, DEWAS         |                                             |  |  |  |
|------|----------------------------------------|---------------------------------------------|--|--|--|
| S.NO | TECHNICAL SPECIFICATION                | MM CONSULTANCY                              |  |  |  |
| 1    | MODEL                                  | MMC TL 36 FT STACKER                        |  |  |  |
| 2    | CHASSIS I BEAM                         | (7000X 1300 X175MM)                         |  |  |  |
| 3    | CONVEYOR LENGTH                        | 18000MM                                     |  |  |  |
| 4    | CONVEYOR WIDTH                         | 800MM                                       |  |  |  |
| 5    | ELEVATION                              | 36 FEET                                     |  |  |  |
| 6    | TRUCK PENETRATION                      | 30 FEET                                     |  |  |  |
| 7    | SINGLE TELESCOPIC PISTON ON FRONT SIDE | 2 NOS                                       |  |  |  |
| 8    | LOAD CAPACITY                          | 50KG/MTR                                    |  |  |  |
| 9    | DRIVE MOTOR                            | 5 HP - BELT DRIVE<br>5 HP- POWER PACK MOTOR |  |  |  |
| 10   | BELT WIDTH                             | 600MM                                       |  |  |  |
| 11   | MOBILITY                               | NON - AUTOMATIC                             |  |  |  |